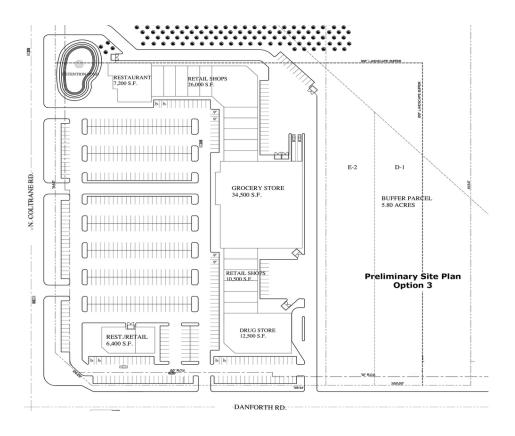

NE corner N Coltrane Rd & E Danforth Rd, Edmond, OK 73034

| Site Plan: Option 3 |        |       |  |
|---------------------|--------|-------|--|
| Area Breakdown      |        |       |  |
| Drug Store          | 12,500 | sq ft |  |
| Grocery Store       | 34,500 | sq ft |  |
| Restaurant          | 11,200 | sq ft |  |
| Retail Shops        | 38,900 | sq ft |  |
| TOTAL               | 97,100 | sq ft |  |
|                     |        |       |  |

485 spaces

Parking required