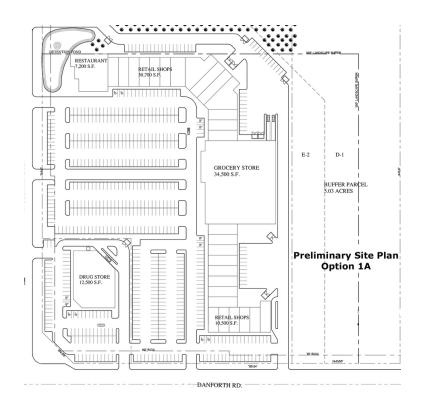

| Site Plan: Option 1A |               |  |  |
|----------------------|---------------|--|--|
| Area Breakdown       |               |  |  |
| Drug Store           | 12,500 sq ft  |  |  |
| <b>Grocery Store</b> | 34,500 sq ft  |  |  |
| Retail Shops         | 54,075_sq ft  |  |  |
| TOTAL                | 101,075 sq ft |  |  |
| Parking required     | 506 spaces    |  |  |