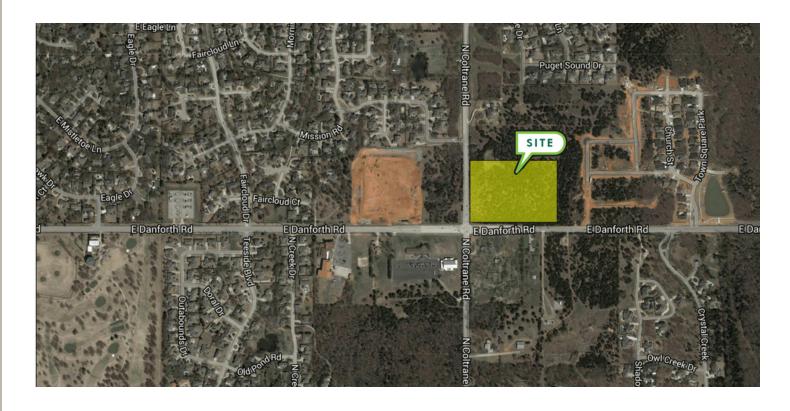

NE corner N Coltrane Rd & E Danforth Rd, Edmond, OK 73034

#### PROPERTY OVERVIEW

Prime location at northeast corner of East Danforth Road and North Coltrane Road.

Heart of Best Edmond demographics.

High growth area.

New construction.

012816