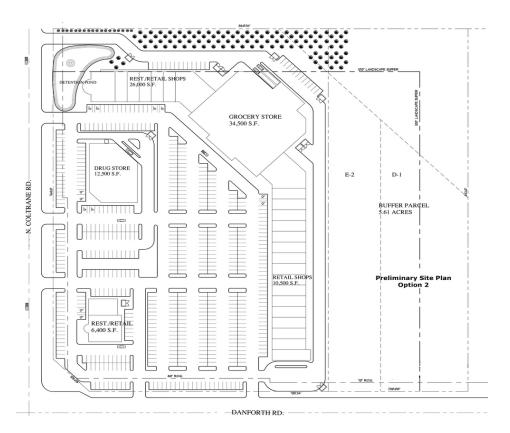

NE corner N Coltrane Rd & E Danforth Rd, Edmond, OK 73034

| Site Plan: Option 2  |               |  |  |  |
|----------------------|---------------|--|--|--|
| Area Breakdown       |               |  |  |  |
| Drug Store           | 12,500 sq ft  |  |  |  |
| <b>Grocery Store</b> | 35,400 sq ft  |  |  |  |
| Restaurant           | 6,900 sq ft   |  |  |  |
| Retail Shops         | 47,900 sq ft  |  |  |  |
| TOTAL                | 102,700 sq ft |  |  |  |
| Parking required     | 513 spaces    |  |  |  |