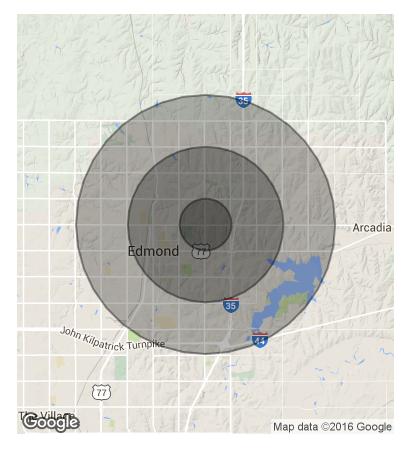

| DEMOGRAPHICS (per 2010 Census; 5 Miles Radius) |           |
|------------------------------------------------|-----------|
| Total Population                               | 85,983    |
| Population Density                             | 85,983    |
| Median Age                                     | 34.1      |
| Median Age (Male)                              | 32.3      |
| Median Age (Female)                            | 35.8      |
| Total Households                               | 32,368    |
| # of Persons Per HH                            | 2.7       |
| Average HH Income                              | \$91,709  |
| Average House Value                            | \$275,150 |
|                                                |           |